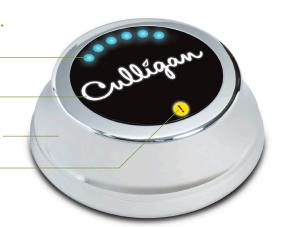

## **Features**

Filter life gauge ensures your system is producing the best quality water

LED backlight display shows when filtered water is flowing

On trend design in multiple finishes to compliment today's kitchen decor

The alert indicator illuminates when the filters, RO membrane, or batteries need to be replaced