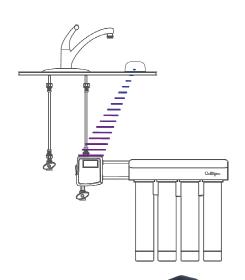

### How Does it Work

ClearLink PRO<sup>™</sup> utilizes wireless technology to switch the main faucet between unfiltered and filtered water at the touch of a button.

The ClearLink PRO<sup>™</sup> control box is installed on the main water line and connected to the Culligan<sup>®</sup> water filter. For filtered water, turn on the cold water, push the ClearLink PRO<sup>™</sup> button, and in a few seconds you have RO water at the main faucet.

When you're done, simply turn off the water and the system will automatically divert back to unfiltered water ensuring you do not waste filtered water.