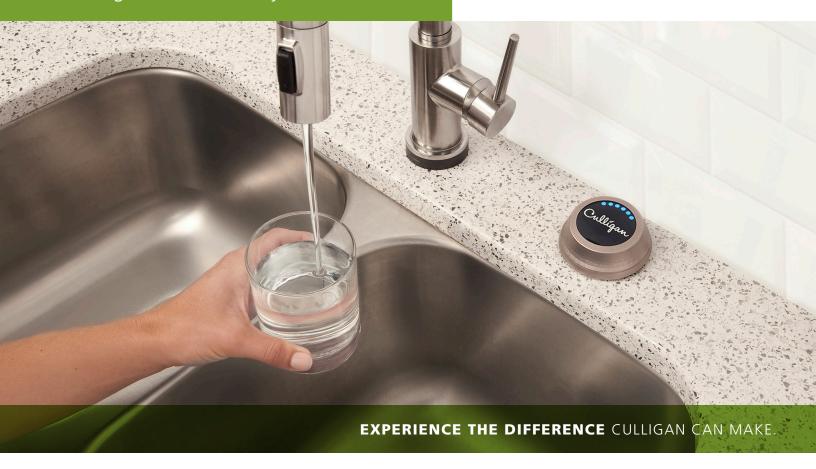

# Filtered Water From Your Current Faucet

ClearLink PRO™ is a first-to-market wireless control system that allows you to get Culligan® filtered water from your main faucet. Until now, installing an RO system required a dedicated faucet which meant drilling a hole or losing a soap dispenser. Now you can use your existing faucet to wash vegetables with your sprayer, fill pots for cooking, or simply enjoy a glass of filtered water.

### How Does it Work

ClearLink PRO<sup>™</sup> utilizes wireless technology to switch the main faucet between unfiltered and filtered water at the touch of a button.

The ClearLink PRO<sup>™</sup> control box is installed on the main water line and connected to the Culligan<sup>®</sup> water filter. For filtered water, turn on the cold water, push the ClearLink PRO<sup>™</sup> button, and in a few seconds you have RO water at the main faucet.

When you're done, simply turn off the water and the system will automatically divert back to unfiltered water ensuring you do not waste filtered water.