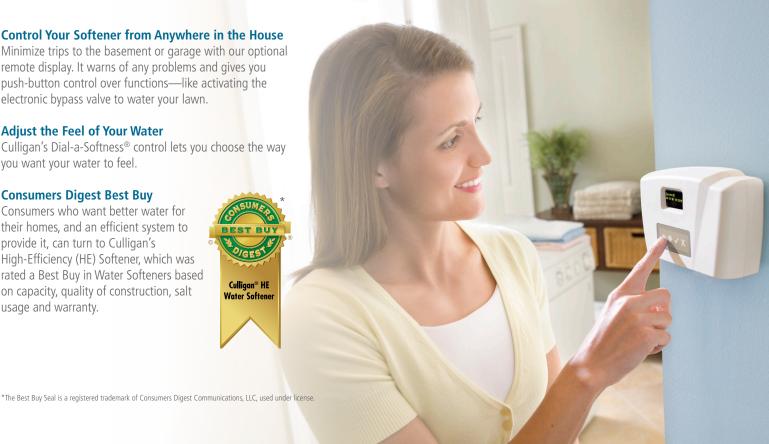

# **Control Your Softener from Anywhere in the House**

Minimize trips to the basement or garage with our optional remote display. It warns of any problems and gives you push-button control over functions—like activating the electronic bypass valve to water your lawn.

# **Adjust the Feel of Your Water**

Culligan's Dial-a-Softness® control lets you choose the way you want your water to feel.

#### **Consumers Digest Best Buy**

Consumers who want better water for their homes, and an efficient system to provide it, can turn to Culligan's High-Efficiency (HE) Softener, which was rated a Best Buy in Water Softeners based on capacity, quality of construction, salt usage and warranty.