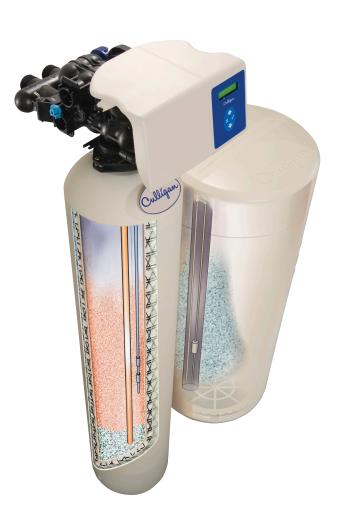

# **High-Efficiency Water Softeners**

# Introducing the World's Smartest Water Softener.

For high-efficiency water softening, nothing can match the intelligent design of the Culligan HE Series water softener. Just how smart is the Culligan HE? Smart enough to alert you to low salt levels and other issues. Sophisticated enough to be controlled remotely. And intelligent enough to let you customize your water's softness.