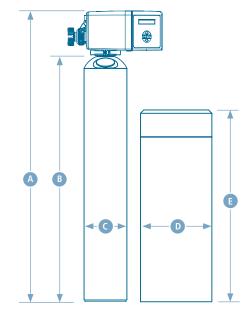

#### **Product Dimensions**

| MODEL | А   | В   | С   | D                                   | E   |
|-------|-----|-----|-----|-------------------------------------|-----|
| 9"    | 56" | 48" | 9"  | 16" 250 LB or 18" 375 LB Brine Tank | 43" |
| 10"   | 62" | 54" | 10" | 18" 375 LB Brine Tank               | 43" |
| 12"   | 60" | 52" | 12" | 18" with 375 LB Brine Tank          | 43" |
| 14"   | 73" | 65" | 14" | 24" with 600 LB Brine Tank          | 42" |